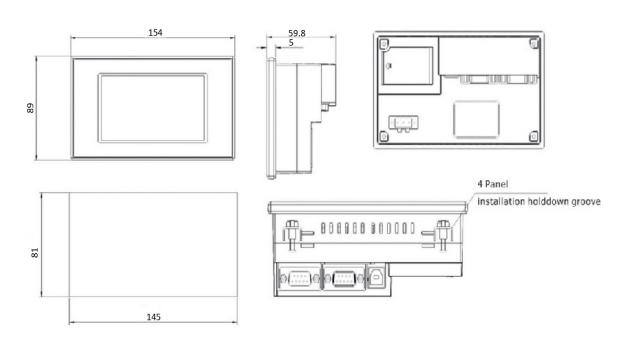

L010915

| Peformance Specification  |                                                             |
|---------------------------|-------------------------------------------------------------|
| Display                   | 4.3" TFT                                                    |
| Resolution                | 480 x 272 Pixels                                            |
| Color                     | 65536 Colors                                                |
| Backlight                 | LED                                                         |
| Brightness                | 300cd/m <sup>2</sup>                                        |
| Backlight Life            | 50000 Hrs.                                                  |
| Touch Panel               | 4-Wire Precision Resistance Network                         |
| Processor                 | 32-bit RISC CPU 400MHz                                      |
| Memory                    | 128M FLASH, 64M SDRAM                                       |
| Expandable Memory         | None (SD CARD slot is for MT4220TE, same case)              |
| Recipe Memory & RTC       | 512KB & RTC                                                 |
| Printer Port              | USB/Serial Port                                             |
| Ethernet                  | None                                                        |
| Program Download          | USB Slave                                                   |
| COM Port                  | COM0:RS232/RS485-2/RS485-4                                  |
| Electrical Specification  |                                                             |
| Rated Power               | 4.8W                                                        |
| Rated Voltage             | 24 VDC                                                      |
| Input Range               | 12~28 VDC                                                   |
| Power Down Allowed        | <5ms                                                        |
| Insulation Resistance     | >50M Ω @500VDC                                              |
| Dielectric Strength Test  | 500 VAC 1 Minute                                            |
| Structure Specification   |                                                             |
| Shell Color               | Black                                                       |
| Shell Material            | ABS                                                         |
| Dimensions(mm)            | 154x89x60mm                                                 |
| Cutout Size(mm)           | 145x81                                                      |
| Weight                    | 0.34Kg                                                      |
| Environment Specification |                                                             |
| Operating Temperature     | -20~55C                                                     |
| Operating Humidity        | 10~90% Non-Condensing                                       |
| Storage Temperature       | -25~60C                                                     |
| Storage Humidity          | 10~90% Non-Condensing                                       |
| Shockproof Test           | 10~25Hz (X,Y,Z Direction, 2G, 30 Minutes)                   |
| Cooling Method            | Natural Air Cooling                                         |
| Certification             |                                                             |
| Degree of Protection      | IP65 (Front Panel)                                          |
| CE Certification          | Comply with EN61000-6-2:2005 and EN61000-6-4:2007 Standards |
| FCC Compatibility         | Complies with FCC Class A                                   |